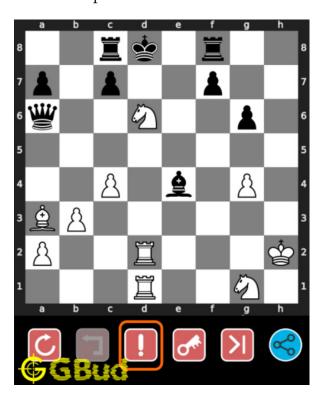

#### Hard chess puzzle 0117

Figure 1: Solve this hard chess puzzle 0117. Mate in 3 moves @ https://gbud.in/gxv6ym3

Figure 2: Solve this hard chess puzzle online with solution @ https://gbud.in/gxv6ym3

Dont forget to check out chess puzzles, easy chess puzzles, medium chess puzzles, hard chess puzzles and chess puzzles collections.

#### Solution 1

**Initial board position** This is the initial board position of hard chess puzzle 0117.

Figure 3: Initial board position of hard chess puzzle 0117

 $\mathbf{Move} \ \mathbf{1} \quad \text{Move by white}$ 

Figure 4: Nb7+

this is a discovered attack since the movement of knight results in check from the rook. this move also opens the diagonal for your bishop.

#### Move 3 Move by white

Figure 6: Rd8+

your rook from the battery formation sacrifices itself to attract the opponent's rook to d8.

#### Move 4 Move by black

Figure 7: Rxd8

opponent's rook captures your rook. this is a zugzwang move as the opponent's rook is forced to respond.

#### Move 5 Move by white

Figure 8: Rxd8#

your next rook captures opponent's rook and checkmate. opponent's king can't capture your rook since it is supported by knight. this is how you can mate in 3 moves.

#### Explanation for the moves

- 1. Nb7+ This is a discovered attack since the movement of knight results in check from the rook. This move also opens the diagonal for your bishop.
- 2. Ke8 Opponent's king moves to e8 as this is the only legal move available.
- 3. Rd8+ Your rook from the battery formation sacrifices itself to attract the opponent's rook to d8.
- 4. Rxd8 Opponent's rook captures your rook. This is a zugzwang move as the opponent's rook is forced to respond.

- 5. Rxd8# Your next rook captures opponent's rook and checkmate. Opponent's king can't capture your rook since it is supported by knight. This is how you can mate in 3 moves.
- 6. For right move You have sacrificed your rook wisely. It was a good sacrifice move required for the checkmate
- 7. For wrong move You could have sacrificed your rook after a discovered attack to have a checkmate. Try again