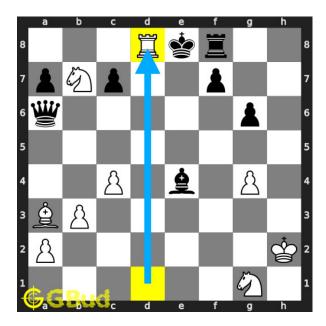

#### Solution 1

**Initial board position** This is the initial board position of hard chess puzzle 0117.

Figure 3: Initial board position of hard chess puzzle 0117

 $\mathbf{Move} \ \mathbf{1} \quad \text{Move by white}$ 

Figure 4: Nb7+

this is a discovered attack since the movement of knight results in check from the rook. this move also opens the diagonal for your bishop.