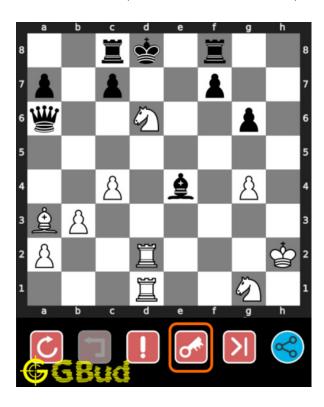

#### Solution 1

**Initial board position** This is the initial board position of hard chess puzzle 0117.

Figure 3: Initial board position of hard chess puzzle 0117

 $\mathbf{Move} \ \mathbf{1} \quad \text{Move by white}$ 

#### How to view the solution to hard chess puzzle 0117

To view the solution to this puzzle, follow the steps given below

- 1. Go to the puzzle page
- 2. Click the solution button (Key as shown below) to view the solution

Figure 13: Click the solution button to view solutions @ https://gbud.in/gxv6ym3