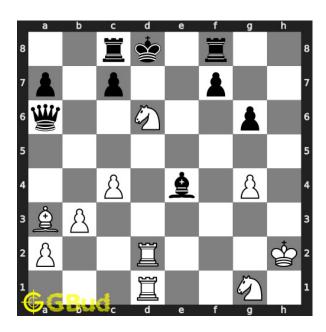

#### Hard chess puzzle 0117

Figure 1: Solve this hard chess puzzle 0117. Mate in 3 moves @ https://gbud.in/gxv6ym3

Figure 2: Solve this hard chess puzzle online with solution @ https://gbud.in/gxv6ym3

Dont forget to check out chess puzzles, easy chess puzzles, medium chess puzzles, hard chess puzzles and chess puzzles collections.

#### Solution to hard chess puzzle 0117

At this puzzle, next move is by White. The objective of the puzzle is to mate in 3 moves.

See the interactive solution at the puzzle page