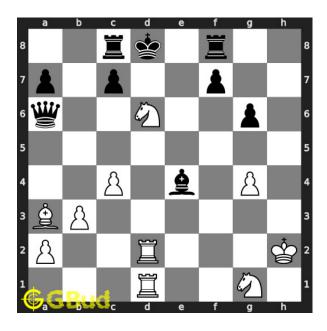

#### Hard chess puzzle 0117

Figure 1: Solve this hard chess puzzle 0117. Mate in 3 moves @ https://gbud.in/gxv6ym3

Figure 2: Solve this hard chess puzzle online with solution @ https://gbud.in/gxv6ym3

Dont forget to check out chess puzzles, easy chess puzzles, medium chess puzzles, hard chess puzzles and chess puzzles collections.

#### Solution 1

**Initial board position** This is the initial board position of hard chess puzzle 0117.

Figure 3: Initial board position of hard chess puzzle 0117

 $\mathbf{Move} \ \mathbf{1} \quad \text{Move by white}$ 