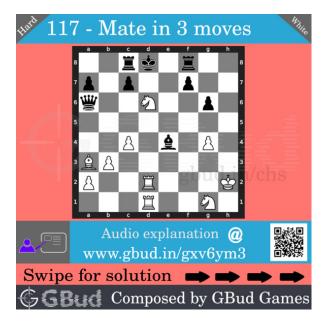

#### Hard chess puzzle 0117

Figure 1: Solve this hard chess puzzle 0117. Mate in 3 moves @ https://gbud.in/gxv6ym3

Figure 2: Solve this hard chess puzzle online with solution @ https://gbud.in/gxv6ym3

Dont forget to check out chess puzzles, easy chess puzzles, medium chess puzzles, hard chess puzzles and chess puzzles collections.

#### Solution to hard chess puzzle 0117

At this puzzle, next move is by White. The objective of the puzzle is to mate in 3 moves.

See the interactive solution at the puzzle page