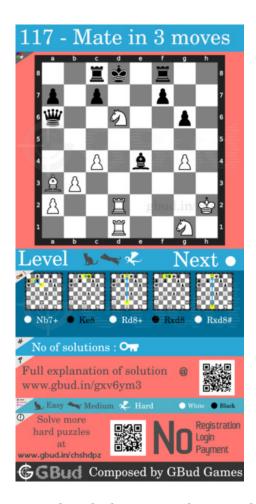

## Hard Chess puzzle # 0117 - Mate in 3 moves

Solve this hard chess puzzle and improve your chess games through improvement of your chess strategies and chess tactics. This hard puzzle is a subset of kids games.

Puzzle No: 0117

Difficulty level: hard

Description: Mate in 3 moves

Next Move: White

Player level: Advanced

Short URL for puzzle: https://gbud.in/gxv6ym3

#### Hard chess puzzle 0117

Figure 1: Solve this hard chess puzzle 0117. Mate in 3 moves @ https://gbud.in/gxv6ym3

Figure 2: Solve this hard chess puzzle online with solution @ https://gbud.in/gxv6ym3

Dont forget to check out chess puzzles, easy chess puzzles, medium chess puzzles, hard chess puzzles and chess puzzles collections.

#### Right moves for the solution to the hard chess puzzle 0117

Based on the objective of the puzzle, you have to make the right moves. Following are the right moves

1. Nb7+, Rd8+, Rxd8#