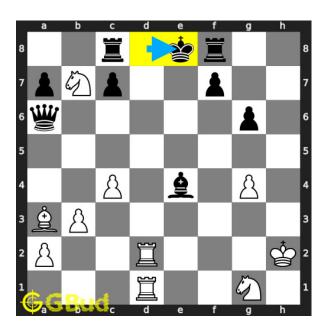

#### Move 2 Move by black

Figure 5: Ke8

opponent's king moves to e8 as this is the only legal move available.

#### Explanation for the moves

- 1. Nb7+ This is a discovered attack since the movement of knight results in check from the rook. This move also opens the diagonal for your bishop.
- 2. Ke8 Opponent's king moves to e8 as this is the only legal move available.
- 3. Rd8+ Your rook from the battery formation sacrifices itself to attract the opponent's rook to d8.
- 4. Rxd8 Opponent's rook captures your rook. This is a zugzwang move as the opponent's rook is forced to respond.