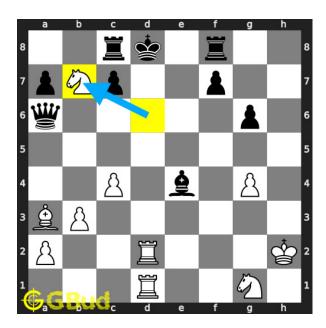

Figure 4: Nb7+

this is a discovered attack since the movement of knight results in check from the rook. this move also opens the diagonal for your bishop.

#### Explanation for the moves

- 1. Nb7+ This is a discovered attack since the movement of knight results in check from the rook. This move also opens the diagonal for your bishop.
- 2. Ke8 Opponent's king moves to e8 as this is the only legal move available.
- 3. Rd8+ Your rook from the battery formation sacrifices itself to attract the opponent's rook to d8.
- 4. Rxd8 Opponent's rook captures your rook. This is a zugzwang move as the opponent's rook is forced to respond.