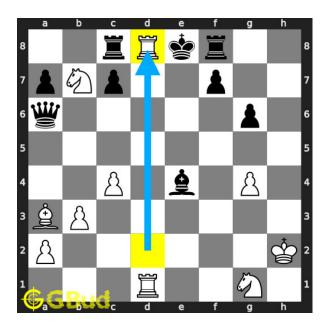

#### Move 3 Move by white

Figure 6: Rd8+

your rook from the battery formation sacrifices itself to attract the opponent's rook to d8.

#### Move 4 Move by black

Figure 7: Rxd8

opponent's rook captures your rook. this is a zugzwang move as the opponent's rook is forced to respond.