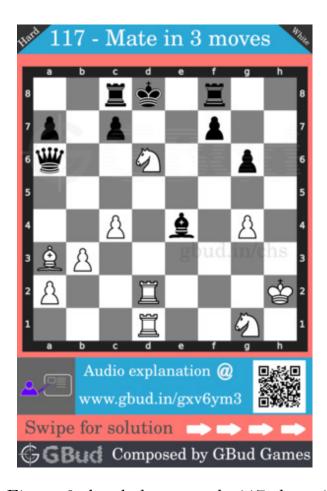

## Hard Chess puzzle # 0117 - Mate in 3 moves

Solve this hard chess puzzle and improve your chess games through improvement of your chess strategies and chess tactics. This hard puzzle is a subset of kids games.

Puzzle No: 0117

Difficulty level: hard

Description: Mate in 3 moves

Next Move: White

Player level: Advanced

Short URL for puzzle: https://gbud.in/gxv6ym3

#### Hard chess puzzle 0117

Figure 1: Solve this hard chess puzzle 0117. Mate in 3 moves @ https://gbud.in/gxv6ym3

Figure 2: Solve this hard chess puzzle online with solution @ https://gbud.in/gxv6ym3

Dont forget to check out chess puzzles, easy chess puzzles, medium chess puzzles, hard chess puzzles and chess puzzles collections.