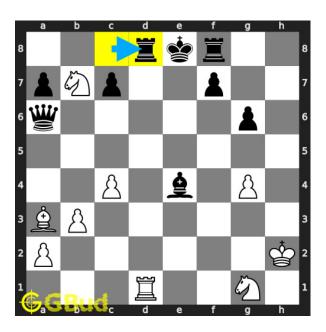

#### Move 4 Move by black

Figure 7: Rxd8

opponent's rook captures your rook. this is a zugzwang move as the opponent's rook is forced to respond.

#### Move 5 Move by white

Figure 8: Rxd8#

your next rook captures opponent's rook and checkmate. opponent's king can't capture your rook since it is supported by knight. this is how you can mate in 3 moves.